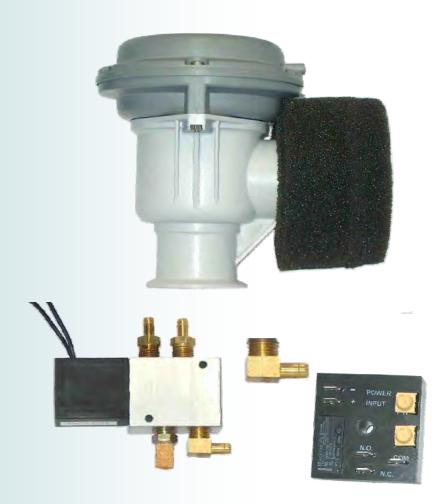

## 2" Air Injector

- Quiet Operation
- . Precise Air Admission
- Easy Timing Adjustment
- . Filtered Air
- . Simple to Install

The Whisper Jet valve which opens to allow air into the system and closes to shut the air off is operated by vacuum. There is nothing which hammers open and shut causing loud noises and vibration which eventually wears the apparatus out.

## Easy Timing Adjustment

The Whisper Jet has a solid state timer to control the ON and OFF time settings for the valve. It has two turn knobs which sets these times simply and accurately.

The Whisper Jet valve has a 2" Clamp type SS fitting for connection to the wash line. The solenoid and timer are provided separately for mounting inside an automatic washer control box.

The Whisper Jet comes with a foam type air filter which meets regulations for mounting in a milking parlor.

Visit our Website at: www.nupulse.com

4904 Triangle St, Ste A. McFarland, WI 53558

Phone: 800-233-6878 Fax: 608-838-2221